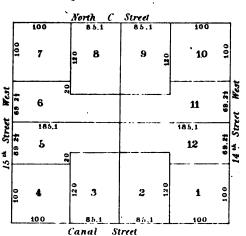

#### SQUARE Nº259

|                  |         | North  | C Street |       |            |
|------------------|---------|--------|----------|-------|------------|
|                  | Γ       | 120 10 | 120.10   |       |            |
|                  | 100     | 5      | 6        | 100   |            |
| West             | 69.2    | 4      | 7        | 69.21 | ed West    |
| 2                |         | 120.10 | 180.10   |       | ŝ          |
| 14th Street West | 48 · 89 | 3      | . 8      | 69.21 | 134 Street |
|                  | 001     | 2      | 1*       | 100   |            |
|                  |         | 130.10 | 130.10   | 凵     |            |
| ·                |         | Canal  | Street   |       |            |